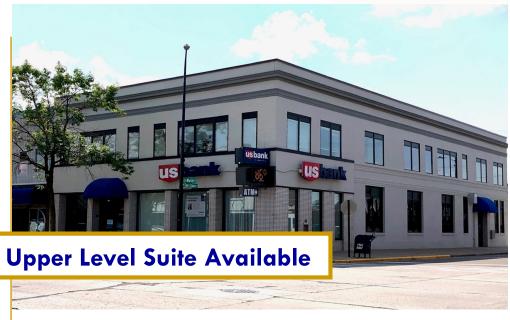

Move your business to this great CBD

Main Street location

138 N Main Street, Rice Lake, WI 54868

Suite 200: Former Callier Clinic. Reception, 4 private offices, access to shared conference room and restrooms. \$12.00 SF/YR 5 year gross lease. Some tenant improvement scheduled.

US BANK- RICE LAKE MAIN 138 N MAIN STREET RICE LAKE, WI 54868